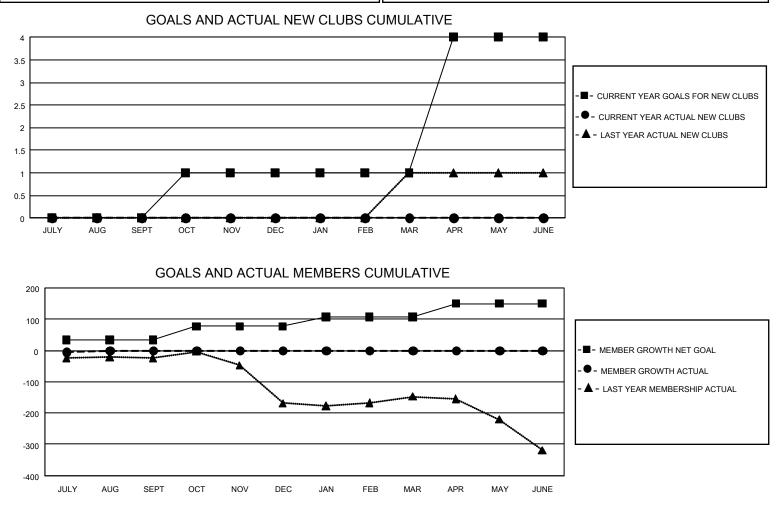

## GMT Constitutional Area 8, Group C

REPORT DOES NOT INCLUDE CLUBS IN UNDISTRICTED AREAS.

| Clubs                 |               |           |               | Members               |                        |                         |                                                    |  |  |
|-----------------------|---------------|-----------|---------------|-----------------------|------------------------|-------------------------|----------------------------------------------------|--|--|
| RESULTS FOR 2020-2021 |               |           |               | RESULTS FOR 2020-2021 |                        |                         |                                                    |  |  |
| QUARTER               | NEW CLUB GOAL | NEW CLUBS | DROPPED CLUBS | QUARTER MEME          | BER GROWTH NET<br>GOAL | MEMBER GROWTH<br>ACTUAL | DROPPED<br>MEMBERS ACTUAL<br>(including transfers) |  |  |
| JULY/AUG/SEPT         | 0             | 0         | 0             | JULY/AUG/SEPT         | 34                     | 22                      | 22                                                 |  |  |
| OCT/NOV/DEC           | 3             | 0         | 0             | OCT/NOV/DEC           | 43                     | 0                       | 0                                                  |  |  |
| JAN/FEB/MAR           | 0             | 0         | 0             | JAN/FEB/MAR           | 31                     | 0                       | 0                                                  |  |  |
| APR/MAY/JUNE          | 9             | 0         | 0             | APR/MAY/JUNE          | 42                     | 0                       | 0                                                  |  |  |